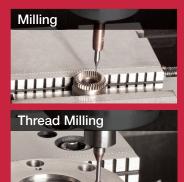

spindle**

The system uses the existing machine coolant flow to rotate the HSM Jet spindle without anadditional energy source.

#### **Plug & Play**

As easy to connect as any other tool in your magazine. HSM Jet Spindle is available in several mounth adaptation types as:

- Modular ER32 Shank collet chuck with a special tightening nut, suitable for all standard tool holders with an ER32 seat.
- Integral options with various adaptations: HSK A63, C 5 & 6, BT 30 & 40, CAT 40 & DIN69871 40 The HSM Jet Spindle is compatible with standard ER11 collets for tool clamping.

#### Wireless Real Time RPM Monitoring

Real time RPM monitoring allows to optimize the cutting tool's machining conditions according to the actual rotational speed in the workpiece.

Grinding

### Wide Range of Applications









Engraving & Chamfering

TON Particulation