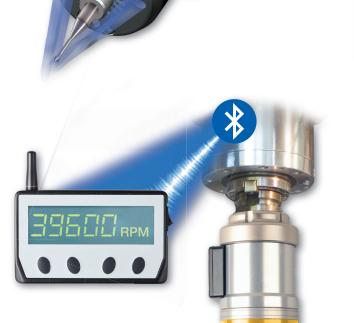

#### Wireless Real Time RPM Monitoring

Real time RPM monitoring allows to optimize the cutting tool's machining conditions according to the actual rotational speed in the workpiece.

Grinding